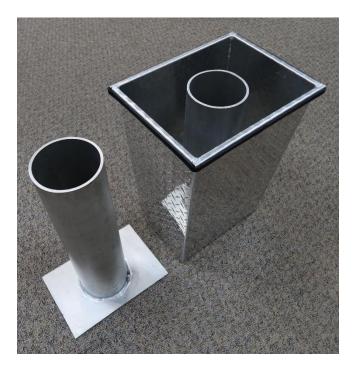

## FILI Pot, Oxygen Cylinder

Flotec's Oxygen Cylinder Fill Pot provides for a vertically directed release of high-pressure gas in the event of cylinder rupture during cascade transfilling. Manufactured from the highest quality materials, our fill pots employ a solid water jacket barrier between the inner cylinder shell and outer casing.

- 3003 H-22 Tread Plate Aluminum Shell, water tight
- 1/2" Solid 6061-T6511 Extruded Tube
  - Removable
  - Through holes for water transfer
- Fits Aluminum Cylinder Sizes D & E
- Single and Double Fill Pots Available
- Wall mounting hardware available