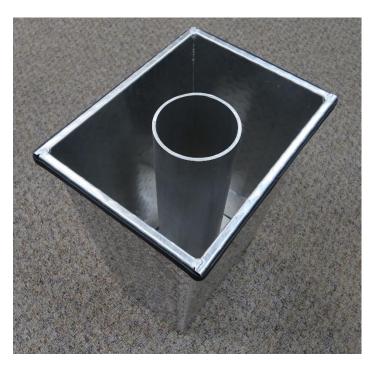

## FILI Pot, Oxygen Cylinder

Flotec's Oxygen Cylinder Fill Pot provides for a vertically directed release of high-pressure gas in the event of cylinder rupture during cascade transfilling. Manufactured from the highest quality materials, our fill pots employ a solid water jacket barrier between the inner cylinder shell and outer casing.

- 3003 H-22 Tread Plate Aluminum Shell, water tight
- 1/2" Solid 6061-T6511 Extruded Tube
  - Removable
  - Through holes for water transfer
- Fits Aluminum Cylinder Sizes D & E
- Single and Double Fill Pots Available
- Wall mounting hardware available