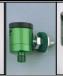

Flotec's Oxygen Distribution Assembly Delivers individually controlled oxygen to six Firefighters at once

The MCA-2B6P7-205C0 assembly shown here has six non-gravity sensitive 0-25 LPM adjustable flowmeters attached to flexible hose at 4 foot intervals using DISS-1240 Female Hand-Tight connections and a 20 foot leader hose for an overall extended length of 40 feet. Each drop has a male DISS-1240 check valve allowing for field removal of the Flowmeter and installation of other components such a power CPAP Unit or Resuscitator. Connectable to any 50 psi oxygen gas source or with included CGA-540 Pressure Reducing Regulator.