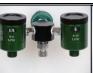

Flotec's Oxygen Distribution Assembly Delivers individually controlled oxygen to six Firefighters at once

The MCA-2B6P7-205C0 assembly shown here has six non-gravity sensitive 0-25 LPM adjustable flowmeters attached to flexible hose at 4 foot intervals using DISS-1240 Female Hand-Tight connections and a 20 foot leader hose for an overall extended length of 40 feet. Each drop has a male DISS-1240 check valve allowing for field removal of the Flowmeter and installation of other components such a power CPAP Unit or Resuscitator. Connectable to any 50 psi oxygen gas source or with included CGA-540 Pressure Reducing Regulator.