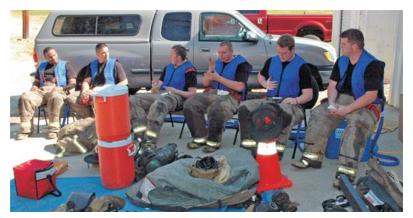

## Fireffyhter Rehab System

CoolShirt Systems and Flotec have partnered to create a comprehensive Firefighter Rehab System that will enhance your department's compliance with NFPA 1584.

- Compact and portable system. Easy to use and deploy. Low operating cost.
- Faster and more effective cool down verses water misting fans or forearm submersion methods.
- SPO2 levels are increased quicker through individually adjustable oxygen flowmeters.
- Arms are free for chugging water and vital sign monitoring.

CoolShirt Systems' Agua Vest® System rehabs up to six Firefighters at once

The system shown here is an active circulatory system called the AquaVest® Rehab System, an active circulatory system. The system uses ice and water to safely and rapidly return the firefighter's vitals to within baseline limits and has consistently demonstrated in doing so in six to ten minutes. The system operates on 110 VAC and has the option to run on 12 VDC if needed. This system is documented to reduce core body temperature better than misting water systems, buckets of ice or other forearm submersion systems.