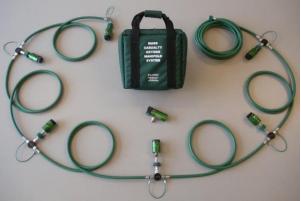

Flotec's Oxygen Distribution Assembly Delivers individually controlled oxygen to six Firefighters at once

The MCA-2B6P7-205C0 assembly shown here has six non-gravity sensitive 0-25 LPM adjustable flowmeters attached to flexible hose at 4 foot intervals using DISS-1240 Female Hand-Tight connections and a 20 foot leader hose for an overall extended length of 40 feet. Each drop has a male DISS-1240 check valve allowing for field removal of the Flowmeter and installation of other components such a power CPAP Unit or Resuscitator. Connectable to any 50 psi oxygen gas source or with included CGA-540 Pressure Reducing Regulator.