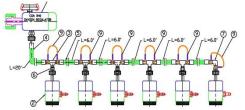

Flotec's Oxygen Distribution Assembly Delivers individually controlled oxygen to six Firefighters at once

The MCA-2B6P7-205C0 assembly shown here has six non-gravity sensitive 0-25 LPM adjustable flowmeters attached to flexible hose at 4 foot intervals using DISS-1240 Female Hand-Tight connections and a 20 foot leader hose for an overall extended length of 40 feet. Each drop has a male DISS-1240 check valve allowing for field removal of the Flowmeter and installation of other components such a power CPAP Unit or Resuscitator. Connectable to any 50 psi oxygen gas source or with included CGA-540 Pressure Reducing Regulator.