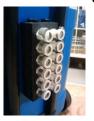

Flotec's Oxygen Distribution Assembly Delivers individually controlled oxygen to six Firefighters at once

The MCA-2B6P7-205C0 assembly shown here has six non-gravity sensitive 0-25 LPM adjustable flowmeters attached to flexible hose at 4 foot intervals using DISS-1240 Female Hand-Tight connections and a 20 foot leader hose for an overall extended length of 40 feet. Each drop has a male DISS-1240 check valve allowing for field removal of the Flowmeter and installation of other components such a power CPAP Unit or Resuscitator. Connectable to any 50 psi oxygen gas source or with included CGA-540 Pressure Reducing Regulator.