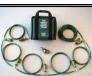

CoolShirt Systems' Agua Vest® System rehabs up to six Firefighters at once

The system shown here is an active circulatory system called the AquaVest® Rehab System, an active circulatory system. The system uses ice and water to safely and rapidly return the firefighter's vitals to within baseline limits and has consistently demonstrated in doing so in six to ten minutes. The system operates on 110 VAC and has the option to run on 12 VDC if needed. This system is documented to reduce core body temperature better than misting water systems, buckets of ice or other forearm submersion systems.