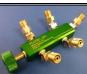

Flotec's Oxygen Distribution Assembly Delivers individually controlled oxygen to six Firefighters at once

The MCA-2B6P7-205C0 assembly shown here has six non-gravity sensitive 0-25 LPM adjustable flowmeters attached to flexible hose at 4 foot intervals using DISS-1240 Female Hand-Tight connections and a 20 foot leader hose for an overall extended length of 40 feet. Each drop has a male DISS-1240 check valve allowing for field removal of the Flowmeter and installation of other components such a power CPAP Unit or Resuscitator. Connectable to any 50 psi oxygen gas source or with included CGA-540 Pressure Reducing Regulator.