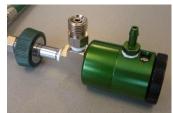

Flotec's Oxygen Distribution Assembly Delivers individually controlled oxygen to six Firefighters at once

The MCA-2B6P7-205C0 assembly shown here has six non-gravity sensitive 0-25 LPM adjustable flowmeters attached to flexible hose at 4 foot intervals using DISS-1240 Female Hand-Tight connections and a 20 foot leader hose for an overall extended length of 40 feet. Each drop has a male DISS-1240 check valve allowing for field removal of the Flowmeter and installation of other components such a power CPAP Unit or Resuscitator. Connectable to any 50 psi oxygen gas source or with included CGA-540 Pressure Reducing Regulator.