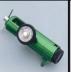

Flotec's Oxygen Distribution Assembly Delivers individually controlled oxygen to six Firefighters at once

The MCA-2B6P7-205C0 assembly shown here has six non-gravity sensitive 0-25 LPM adjustable flowmeters attached to flexible hose at 4 foot intervals using DISS-1240 Female Hand-Tight connections and a 20 foot leader hose for an overall extended length of 40 feet. Each drop has a male DISS-1240 check valve allowing for field removal of the Flowmeter and installation of other components such a power CPAP Unit or Resuscitator. Connectable to any 50 psi oxygen gas source or with included CGA-540 Pressure Reducing Regulator.