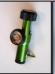

Flotec's Oxygen Distribution Assembly Delivers individually controlled oxygen to six Firefighters at once

The MCA-2B6P7-205C0 assembly shown here has six non-gravity sensitive 0-25 LPM adjustable flowmeters attached to flexible hose at 4 foot intervals using DISS-1240 Female Hand-Tight connections and a 20 foot leader hose for an overall extended length of 40 feet. Each drop has a male DISS-1240 check valve allowing for field removal of the Flowmeter and installation of other components such a power CPAP Unit or Resuscitator. Connectable to any 50 psi oxygen gas source or with included CGA-540 Pressure Reducing Regulator.