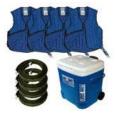

CoolShirt Systems' Agua Vest® System rehabs up to six Firefighters at once

The system shown here is an active circulatory system called the AquaVest® Rehab System, an active circulatory system. The system uses ice and water to safely and rapidly return the firefighter's vitals to within baseline limits and has consistently demonstrated in doing so in six to ten minutes. The system operates on 110 VAC and has the option to run on 12 VDC if needed. This system is documented to reduce core body temperature better than misting water systems, buckets of ice or other forearm submersion systems.